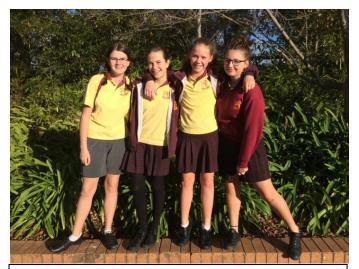

Junior Uniform showing the skirt, shorts, polo shirt, microfiber jacket and sloppy joe.

Junior Uniform showing the skirt, shorts, pants, polo shirt, wool jumper and plain maroon jacket.

Junior Uniform showing the skirt, shorts, pants, sloppy joe, polo shirt and buttoned blouse.