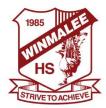

Junior Uniform showing the skirt, shorts, polo shirt, microfiber jacket and sloppy joe.

Junior Uniform showing the skirt, shorts, pants, polo shirt, wool jumper and plain maroon jacket.

Junior Uniform showing the skirt, shorts, pants, sloppy joe, polo shirt and buttoned blouse.