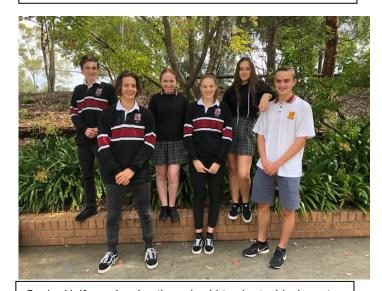

Junior Uniform showing the skirt, shorts, polo shirt, microfiber jacket and sloppy joe.

Junior Uniform showing the skirt, shorts, pants, polo shirt, wool jumper and plain maroon jacket.

Junior Uniform showing the skirt, shorts, pants, sloppy joe, polo shirt and buttoned blouse.