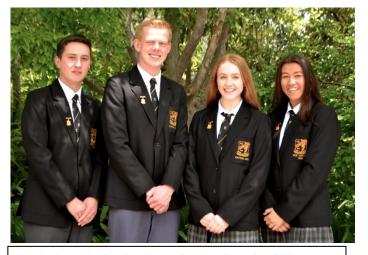

Senior formal school uniform showing the school blazer, collared button up shirt and school tie.