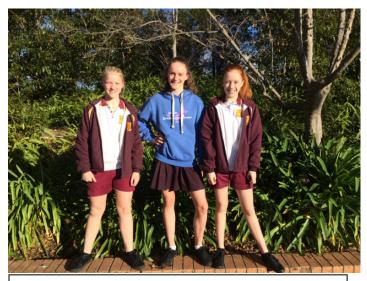

Senior Uniform showing the polo shirt , shorts, black pants and jeans, plain black jumper and the Year 12 jersey.

Sports uniform showing the sport polo shirt, sport shorts and the microfiber jacket. An example of a Team Representative jumper which can be worn on Fridays.