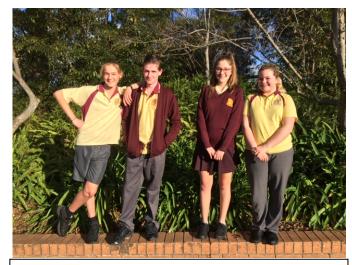

Junior Uniform showing the skirt, shorts, polo shirt, microfiber jacket and sloppy joe.

Junior Uniform showing the skirt, shorts, pants, polo shirt, wool jumper and plain maroon jacket.

Junior Uniform showing the skirt, shorts, pants, sloppy joe, polo shirt and buttoned blouse.