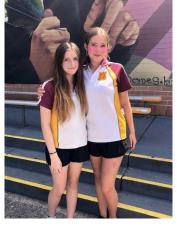

**11-12** Girls senior jersey (12), grey pleated skirt, senior polo, plain black trousers, or plain black jeans.

**11-12** Full formal uniform, school blazer, black trousers, grey pleated skirt, white collared shirt, school tie.

**11-12** Girls senior jacket and jersey (12), grey pleated skirt, senior polo, plain black shorts, plain black trousers, or plain black jeans. \*Seniors can also wear the school hoodie, alpine jacket, or plain black jumper with no logos.

11-12 Boys senior polo, grey shorts, black shorts, senior jacket, and jersey (12). \*Seniors can also wear black or grey trousers, black jeans, the school hoodie, alpine jacket, or plain black