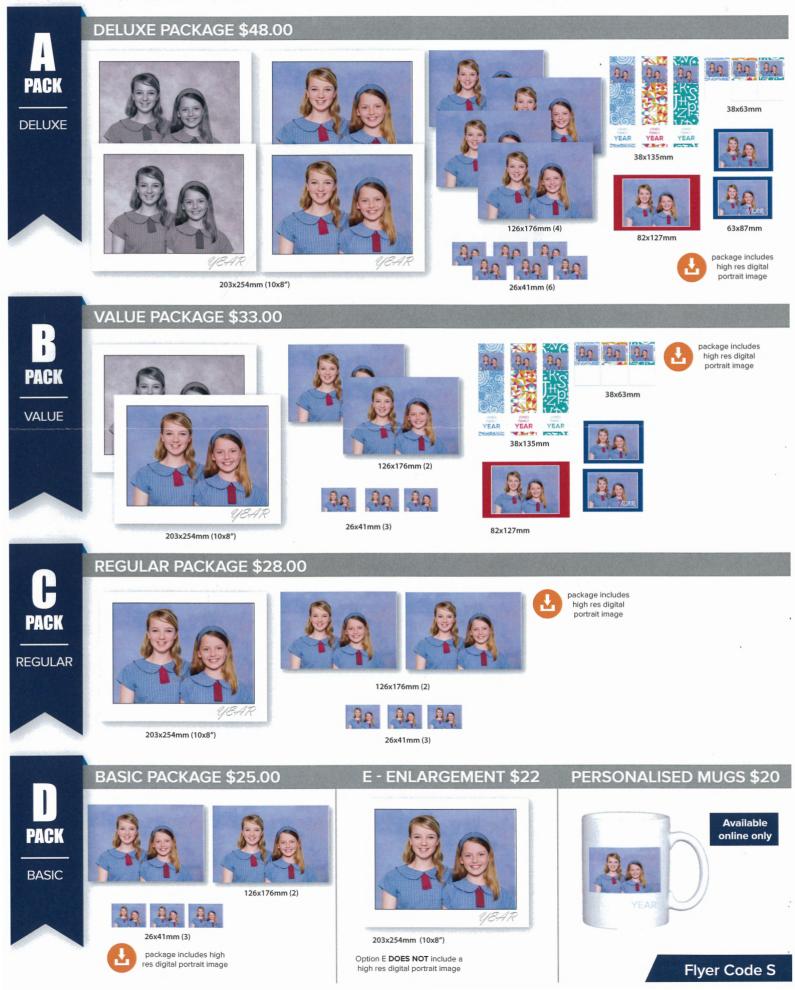

# advancedlife school photography & print specialists

**IMPORTANT:** Sibling packages must be ordered before photo day, so your school knows to collect your children on photo day for a sibling photo. Final online orders for siblings close at 12.00 a.m. the night before your school's first photo day. If you miss the order cut off, let your school know you would like a sibling photo taken, collect a sibling envelope from your school and return the completed order envelope (including exact cash payment) directly to our photographers. Sibling photographs are by request and cannot be ordered after photo day. Only siblings attending the school are permitted to be photographed.